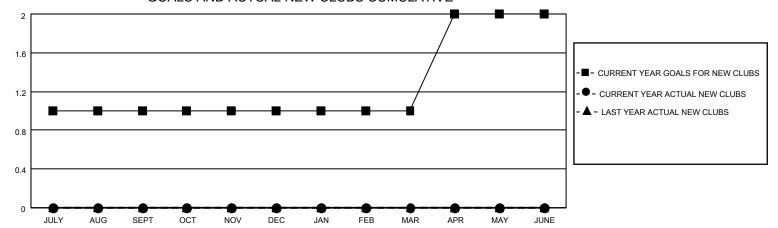

#### GOALS AND ACTUAL NEW CLUBS CUMULATIVE

## District 19 I

| Clubs RESULTS FOR 2022-2023 |   |   |   | Members RESULTS FOR 2022-2023 |    |   |    |
|-----------------------------|---|---|---|-------------------------------|----|---|----|
|                             |   |   |   |                               |    |   |    |
| JULY/AUG/SEPT               | 1 | 0 | 0 | JULY/AUG/SEPT                 | 3  | 7 | 18 |
| OCT/NOV/DEC                 | 0 | 0 | 0 | OCT/NOV/DEC                   | 23 | 0 | 0  |
| JAN/FEB/MAR                 | 0 | 0 | 0 | JAN/FEB/MAR                   | 23 | 0 | 0  |
| APR/MAY/JUNE                | 1 | 0 | 0 | APR/MAY/JUNE                  | 3  | 0 | 0  |