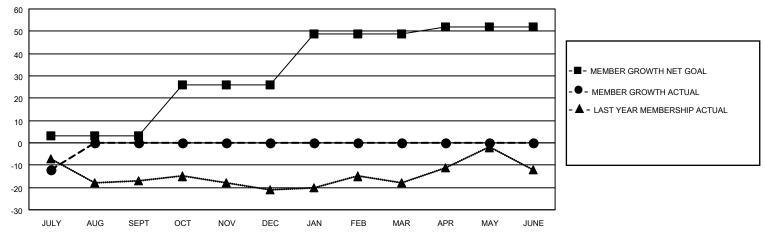

#### GOALS AND ACTUAL MEMBERS CUMULATIVE

| DROPPED CLUBS: 0 |    | 3 CLUBS OF 48 ADDED 1 OR<br>MORE NEW MEMBERS | GENDER DISTRIBUTION                 |              |  |
|------------------|----|----------------------------------------------|-------------------------------------|--------------|--|
|                  |    | MORE NEW MEMBERS                             | MALE                                | 661 (59.28%) |  |
|                  |    |                                              | FEMALE 454 (40.72%)                 |              |  |
| DROPPED MEMBERS  |    |                                              | NON BINARY 0 (0.00%)                |              |  |
|                  | _  |                                              | PREFER NOT TO ANSWER                | 0 (0.00%)    |  |
| DECEASED         | 2  |                                              |                                     |              |  |
| CLUB CANCELLED   | 0  | CLICK HERE FOR CUMULATIVE                    | TOTAL FAMILY UNIT MEMBERS           | 227          |  |
| OTHER            | 16 | MEMBERSHIP DATA                              |                                     |              |  |
| TOTAL 18         |    |                                              | FAMILY MEMBERS PAYING HALF DUES 114 |              |  |
|                  |    |                                              |                                     |              |  |

## District 19 I

| Clubs RESULTS FOR 2022-2023 |   |   |   | Members RESULTS FOR 2022-2023 |    |   |    |
|-----------------------------|---|---|---|-------------------------------|----|---|----|
|                             |   |   |   |                               |    |   |    |
| JULY/AUG/SEPT               | 1 | 0 | 0 | JULY/AUG/SEPT                 | 3  | 7 | 18 |
| OCT/NOV/DEC                 | 0 | 0 | 0 | OCT/NOV/DEC                   | 23 | 0 | 0  |
| JAN/FEB/MAR                 | 0 | 0 | 0 | JAN/FEB/MAR                   | 23 | 0 | 0  |
| APR/MAY/JUNE                | 1 | 0 | 0 | APR/MAY/JUNE                  | 3  | 0 | 0  |